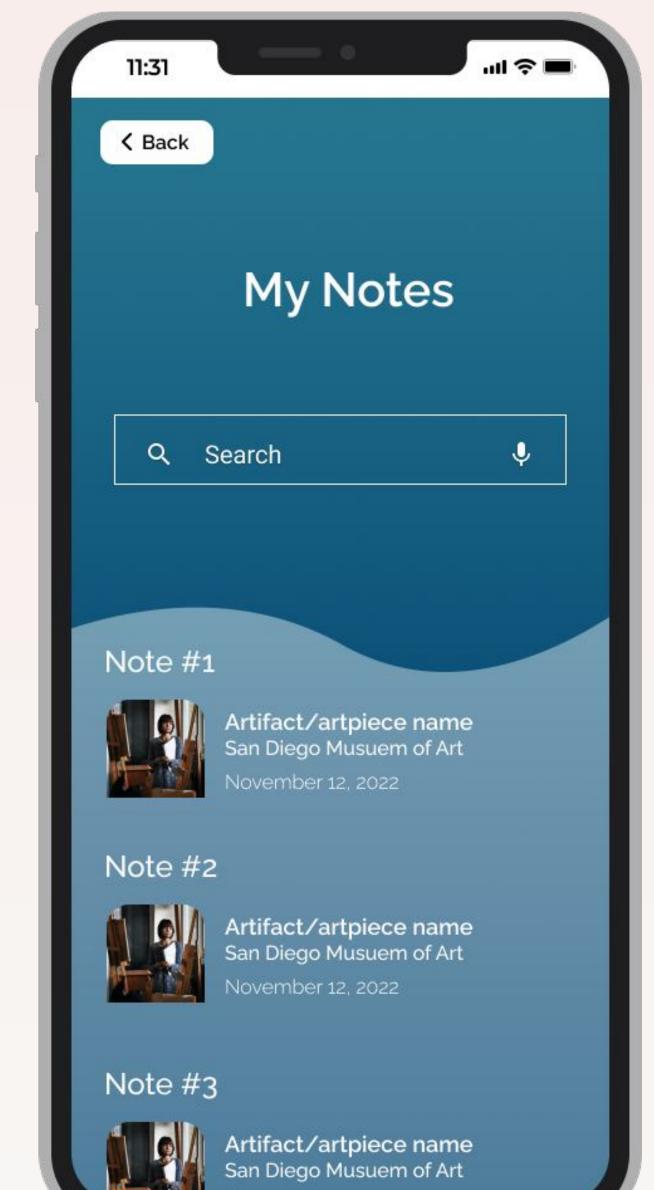

This user group confirmed initial assumptions about Museum Alive users, but research also revealed that these museum visitors had more frustrations and needs related to museum audio tours. Some frustrations expressed were the long app download time and navigation difficulty. Some needs and wants conveyed included a more streamlined process (one app for multiple museums), and a way to personalize the process (e.g., being able to take pictures, create notes about an item, learn more, and mark items as "favorites."