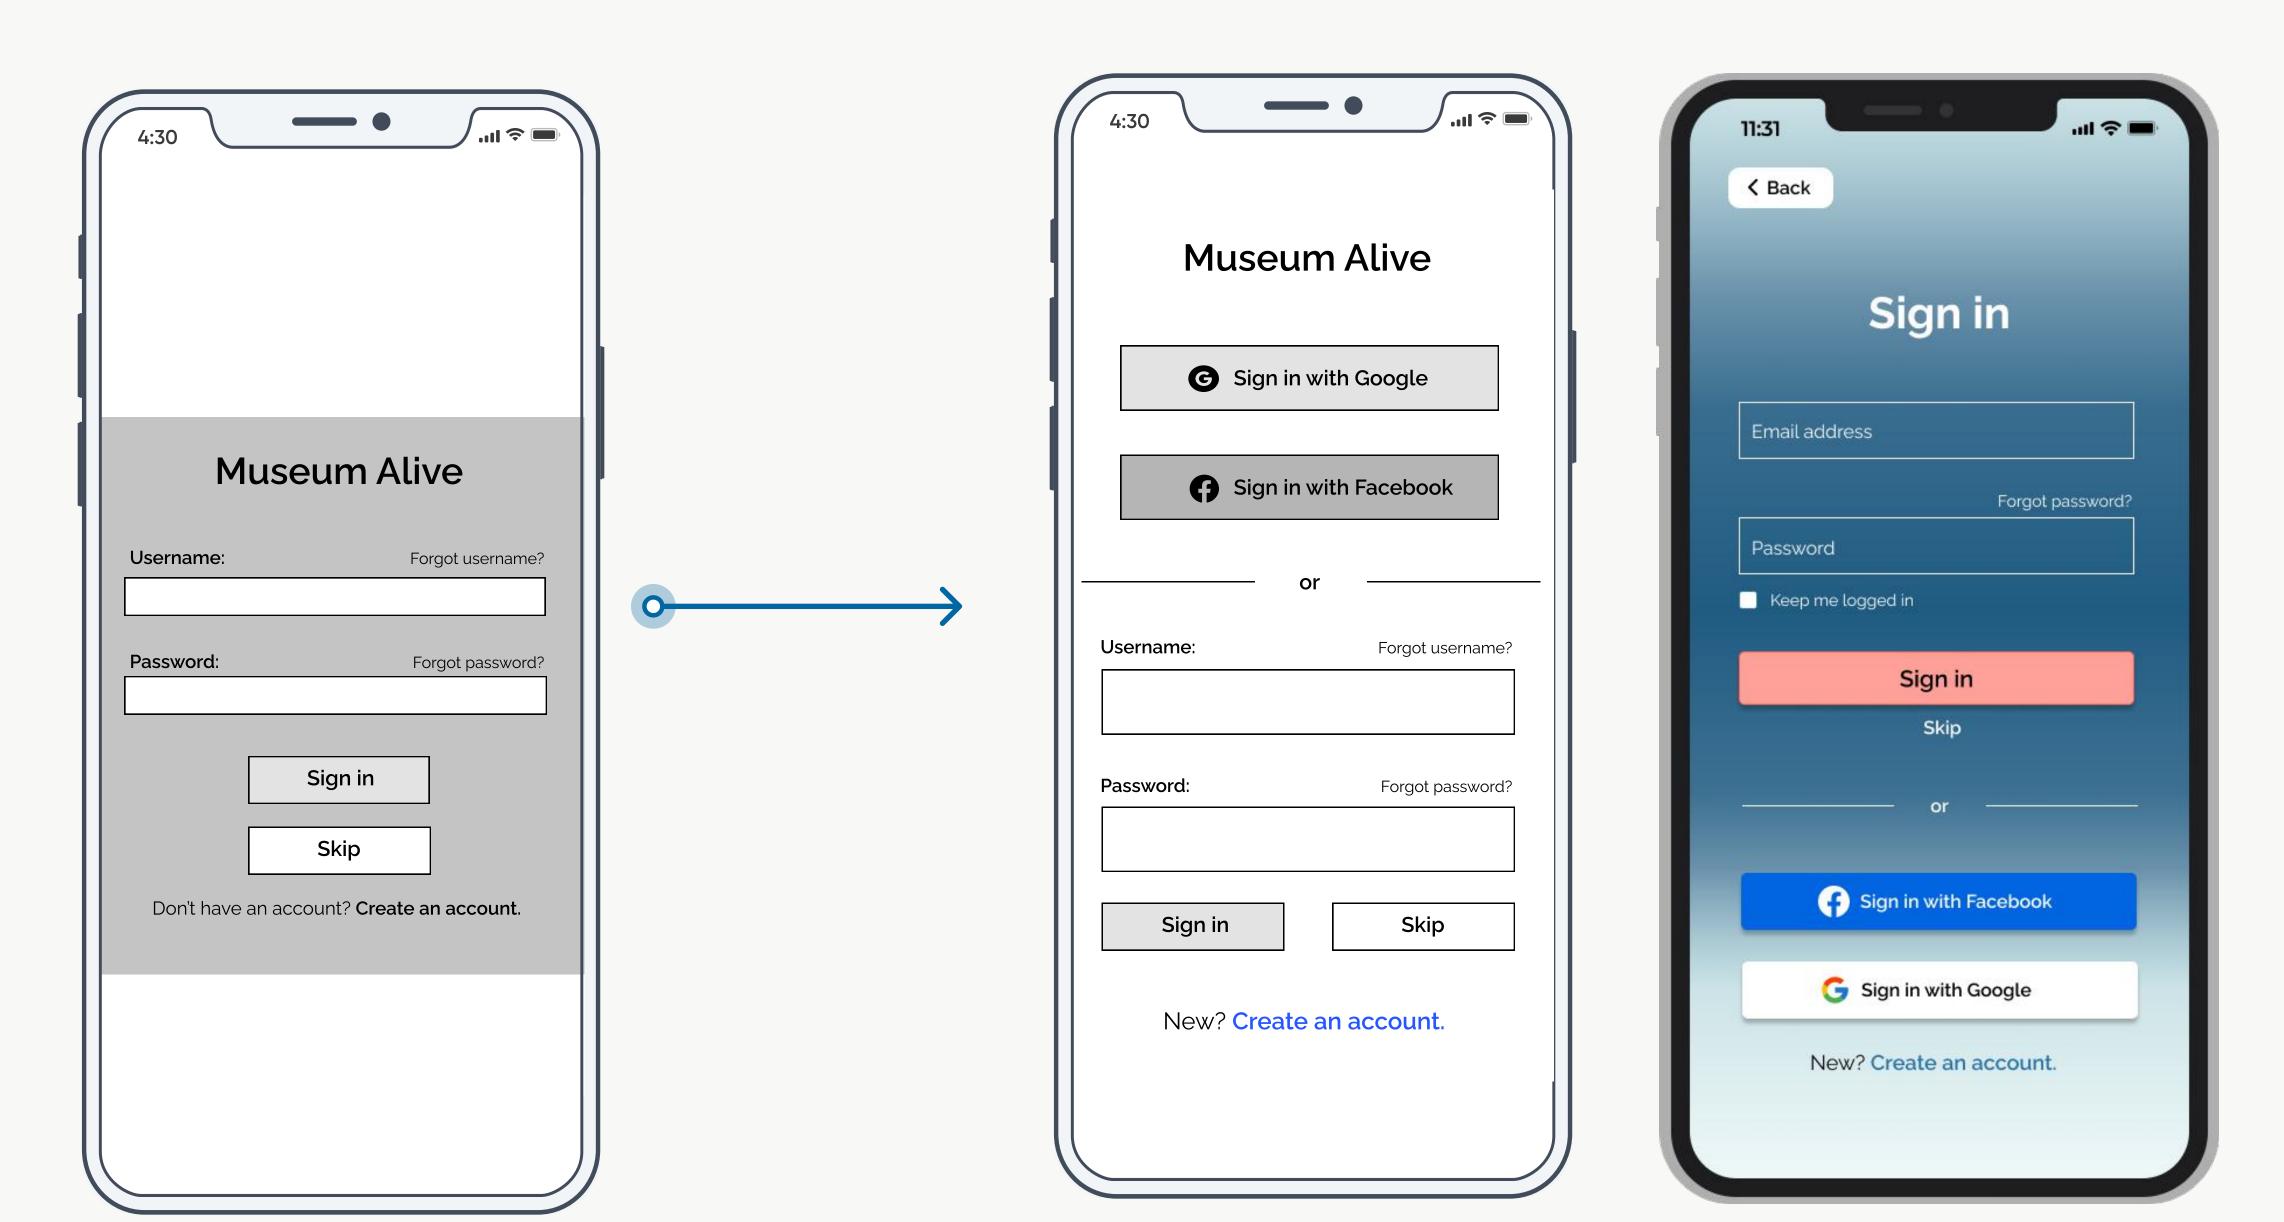

# **Hifi Mockups and Prototype**

**Onboarding Screens** 

|      |                                                                     | $\otimes$ |
|------|---------------------------------------------------------------------|-----------|
| С    | reate my accoun                                                     | t         |
|      | Earn points to receive free gifts<br>along your audio tour journey. |           |
| Fire | st name                                                             |           |
| Las  | st name                                                             |           |
| Em   | nail address                                                        |           |
| Cre  | eate username                                                       |           |
| Cre  | eate password                                                       |           |
| Co   | nfirm password                                                      |           |
|      | Submit                                                              |           |

| S         | ign in          |  |
|-----------|-----------------|--|
|           | Skip            |  |
|           | or              |  |
| 🔐 Sign ir | n with Facebook |  |
| G Sign ir | n with Google   |  |
| New? Crea | ite an account. |  |