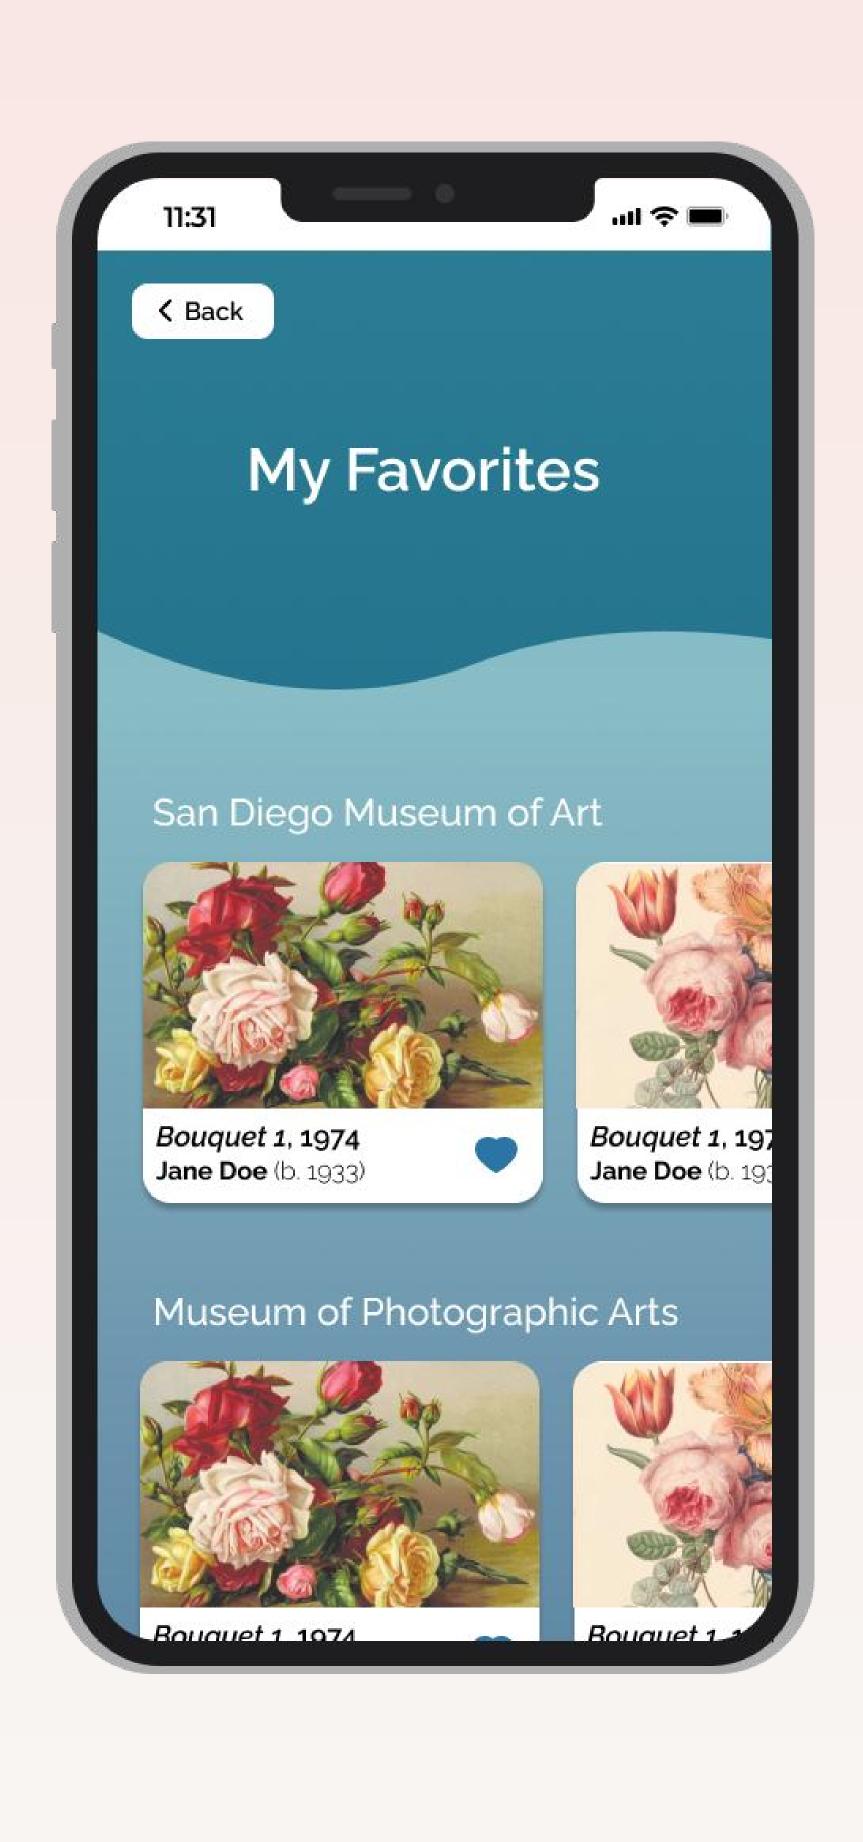

This user group confirmed initial assumptions about Museum Alive users, but research also revealed that these museum visitors had more frustrations and needs related to museum audio tours. Some frustrations expressed were the long app download time and navigation difficulty. Some needs and wants conveyed included a more streamlined process (one app for multiple museums), and a way to personalize the process (e.g., being able to take pictures, create notes about an item, learn more, and mark items as "favorites."

### **Tour Screens**

Popular tours

*Bouquet 1*, 1974 Jane Doe (b. 1933)

Add a note