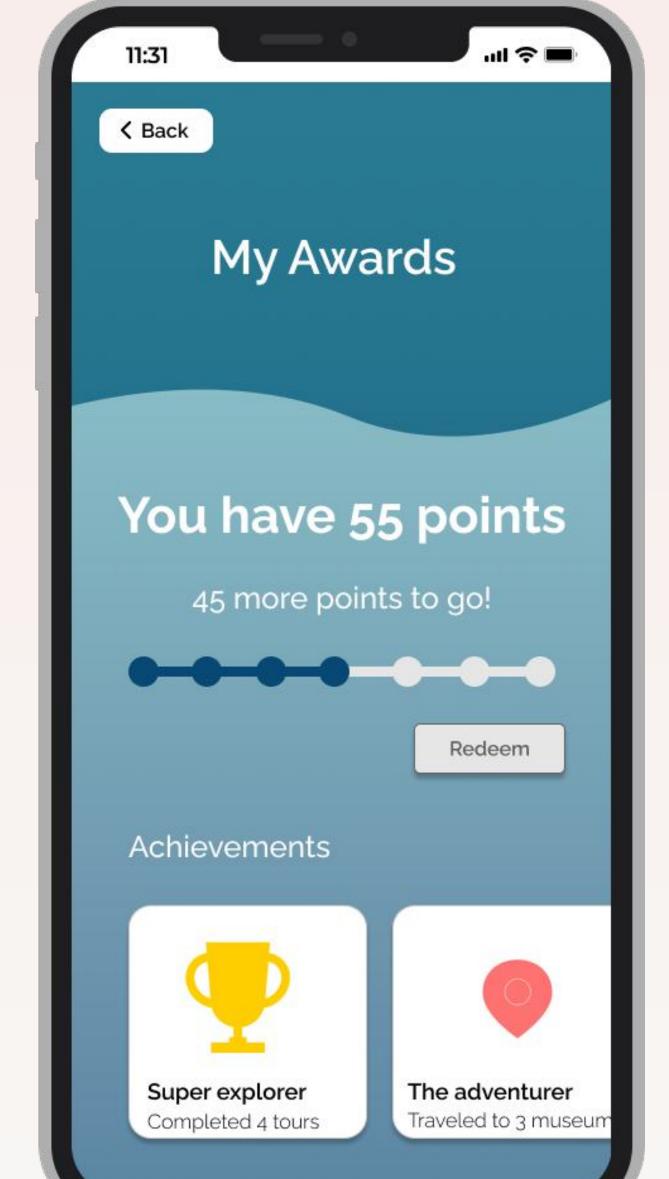

-------|--|
|           | Skip            |  |
|           | or              |  |
| 🔐 Sign ir | n with Facebook |  |
| G Sign ir | n with Google   |  |
| New? Crea | ite an account. |  |



### **Tour Screens**









Popular tours



*Bouquet 1*, 1974 Jane Doe (b. 1933)

Add a note

#### Transcript

Lorem ipsum dolor sit amet, consectetur adipiscing elit, sed do eiusmod tempor incididunt ut labore et dolore magna aliqua. Ut enim ad minim veniam, quis nostrud exercitation ullamco laboris nisi ut aliquip ex ea commodo consequat. Duis aute irure dolor in reprehenderit in voluptate velit esse cillum dolore eu fugiat nulla pariatur. Excepteur sint occaecat cupidatat non proident. sunt in culpa qui officia deserunt mollit anim id est laborum.

Full transcript

**Personalized Features** 











### **Account Settings**



# **Usability Testings**

### Key Insights

- The users who selected "no thanks" may have not known the benefits of enabling their location.
- Although the sign in navigation was easy for most users, the "create account" text location may have to be more clear/ easier to find.
- The "add a note" feature may have to have to be more visible or moved to a different location so that more users are able to find it.
- Even though most participants were able to easily find the "end tour" button, perhaps there should be multiple ways to the end the tour and/or the button should be easier to find.

### Before usability study

### After usability study



### Before usability study

11

### After usability study



### Colour Palette



### Typefaces

Typeface: Rale