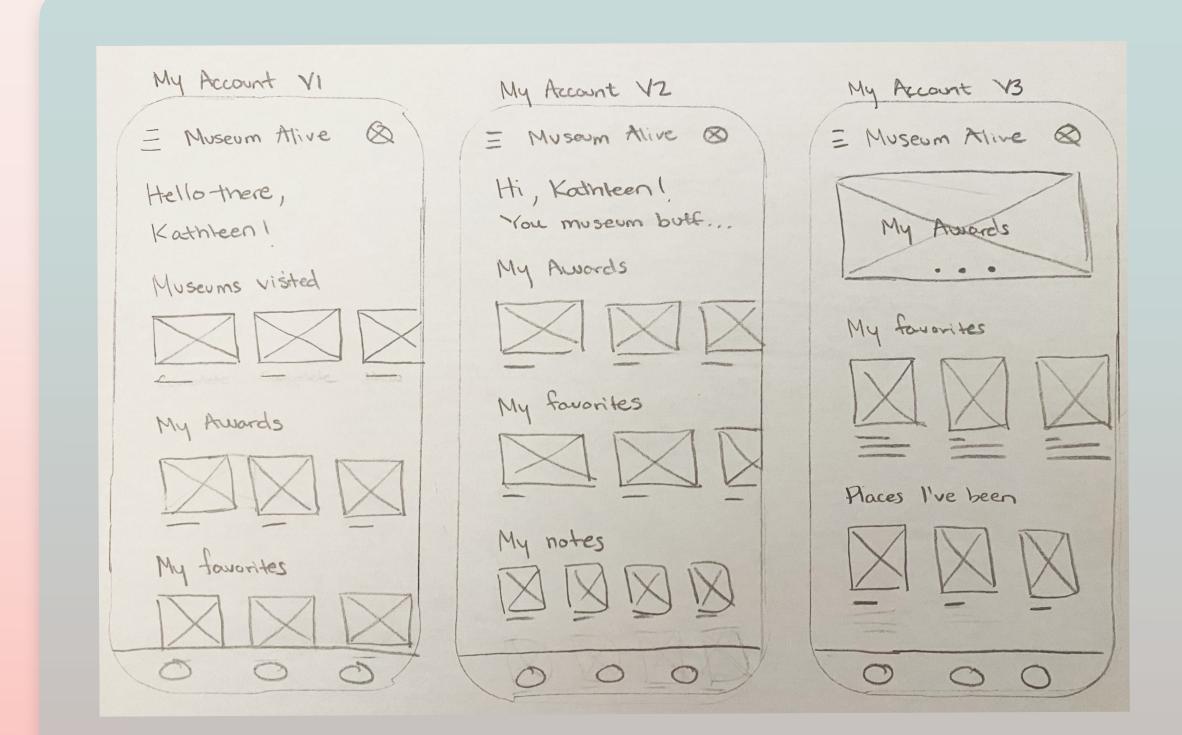

## Lofi Wireframes and Prototype

WELCOME, museum lover

| Museum Alive                                   | Museum Alive                                                                                                                                                          |              |                                                                                              |                                                                                                                                                                                                                                                                                                                                                                                                                                                                                                                                                                                                                                                                                                                                                                                                                                                                                                                                                                                                                                                                                                                                                                                                                                                                                                                                                                                                                                            |
|------------------------------------------------|-----------------------------------------------------------------------------------------------------------------------------------------------------------------------|--------------|----------------------------------------------------------------------------------------------|--------------------------------------------------------------------------------------------------------------------------------------------------------------------------------------------------------------------------------------------------------------------------------------------------------------------------------------------------------------------------------------------------------------------------------------------------------------------------------------------------------------------------------------------------------------------------------------------------------------------------------------------------------------------------------------------------------------------------------------------------------------------------------------------------------------------------------------------------------------------------------------------------------------------------------------------------------------------------------------------------------------------------------------------------------------------------------------------------------------------------------------------------------------------------------------------------------------------------------------------------------------------------------------------------------------------------------------------------------------------------------------------------------------------------------------------|
|                                                |                                                                                                                                                                       |              |                                                                                              | S Museum Alive =                                                                                                                                                                                                                                                                                                                                                                                                                                                                                                                                                                                                                                                                                                                                                                                                                                                                                                                                                                                                                                                                                                                                                                                                                                                                                                                                                                                                                           |
| <section-header><text></text></section-header> | Museum Alive     My Awards     My Awards     My Awards     Hey Jane Doe,     Karby museums     Select a museum     Select a museum     Opular tours     Popular tours | Museum Alive | Museum Alive     Art Lover Tour     Map     Q     J     Start tour     I     I     Read more | Museum Alive     Image: Stress stress     Add a note     Image: Stress stress     Image: Stress stress stress stress     Image: Stress |