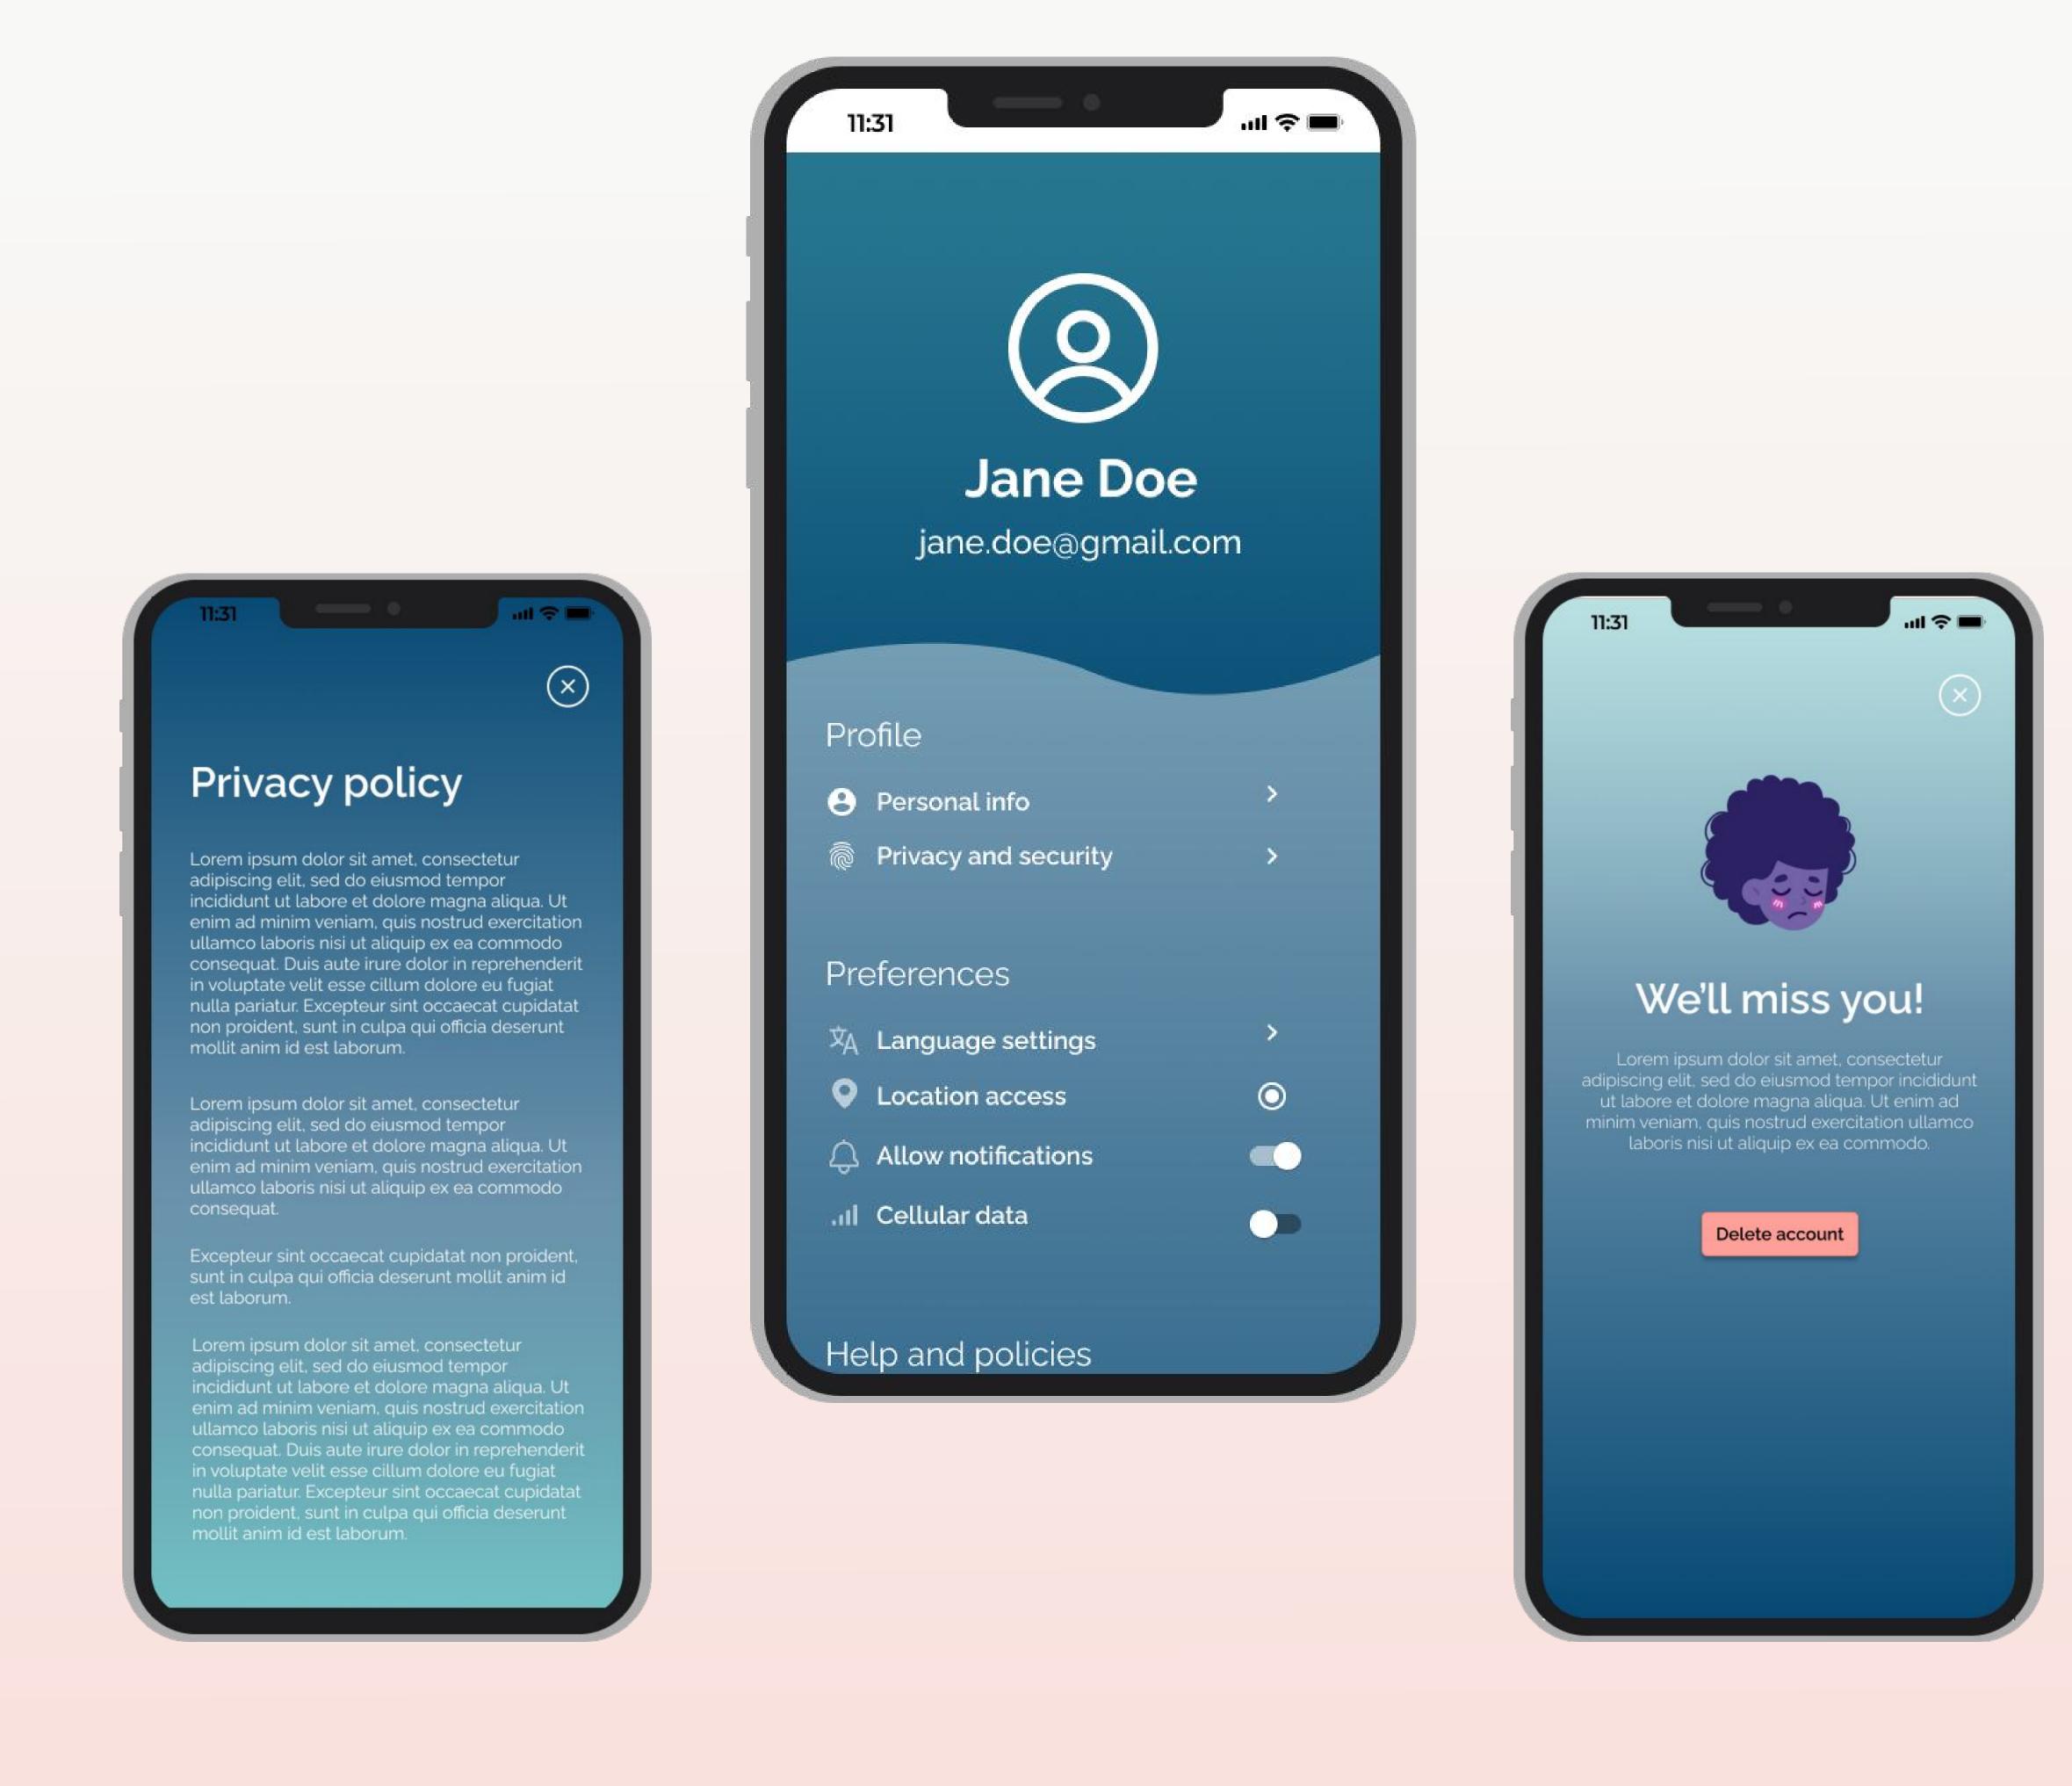

|  |
|           | or              |  |
| 🔐 Sign ir | n with Facebook |  |
| G Sign ir | n with Google   |  |
| New? Crea | ite an account. |  |



### **Tour Screens**









Popular tours



*Bouquet 1*, 1974 Jane Doe (b. 1933)

Add a note

#### Transcript

Lorem ipsum dolor sit amet, consectetur adipiscing elit, sed do eiusmod tempor incididunt ut labore et dolore magna aliqua. Ut enim ad minim veniam, quis nostrud exercitation ullamco laboris nisi ut aliquip ex ea commodo consequat. Duis aute irure dolor in reprehenderit in voluptate velit esse cillum dolore eu fugiat nulla pariatur. Excepteur sint occaecat cupidatat non proident. sunt in culpa qui officia deserunt mollit anim id est laborum.

Full transcript

**Personalized Features** 











### **Account Settings**



# **Usability Testings**

### Key Insights

- The users who selected "no thanks" may have not known the benefits of enabling their location.
- Although the sign in navigation was easy for most users, the "create account" text location may have to be more clear/ easier to find.
- The "add a note" feature may have to have to be more visible or moved to a different location so that more users are able to find it.
- Even though most participants were able to easily find the "end tour" button, perhaps there should be multiple ways to the end the tour and/or the button should be easier to find.

### Before usability study

### After usability study



### Before usability study

11

### After usability study



### Colour Palette



### Typefaces

Typeface: Raleway

Title, Bold, 38 px

Heading