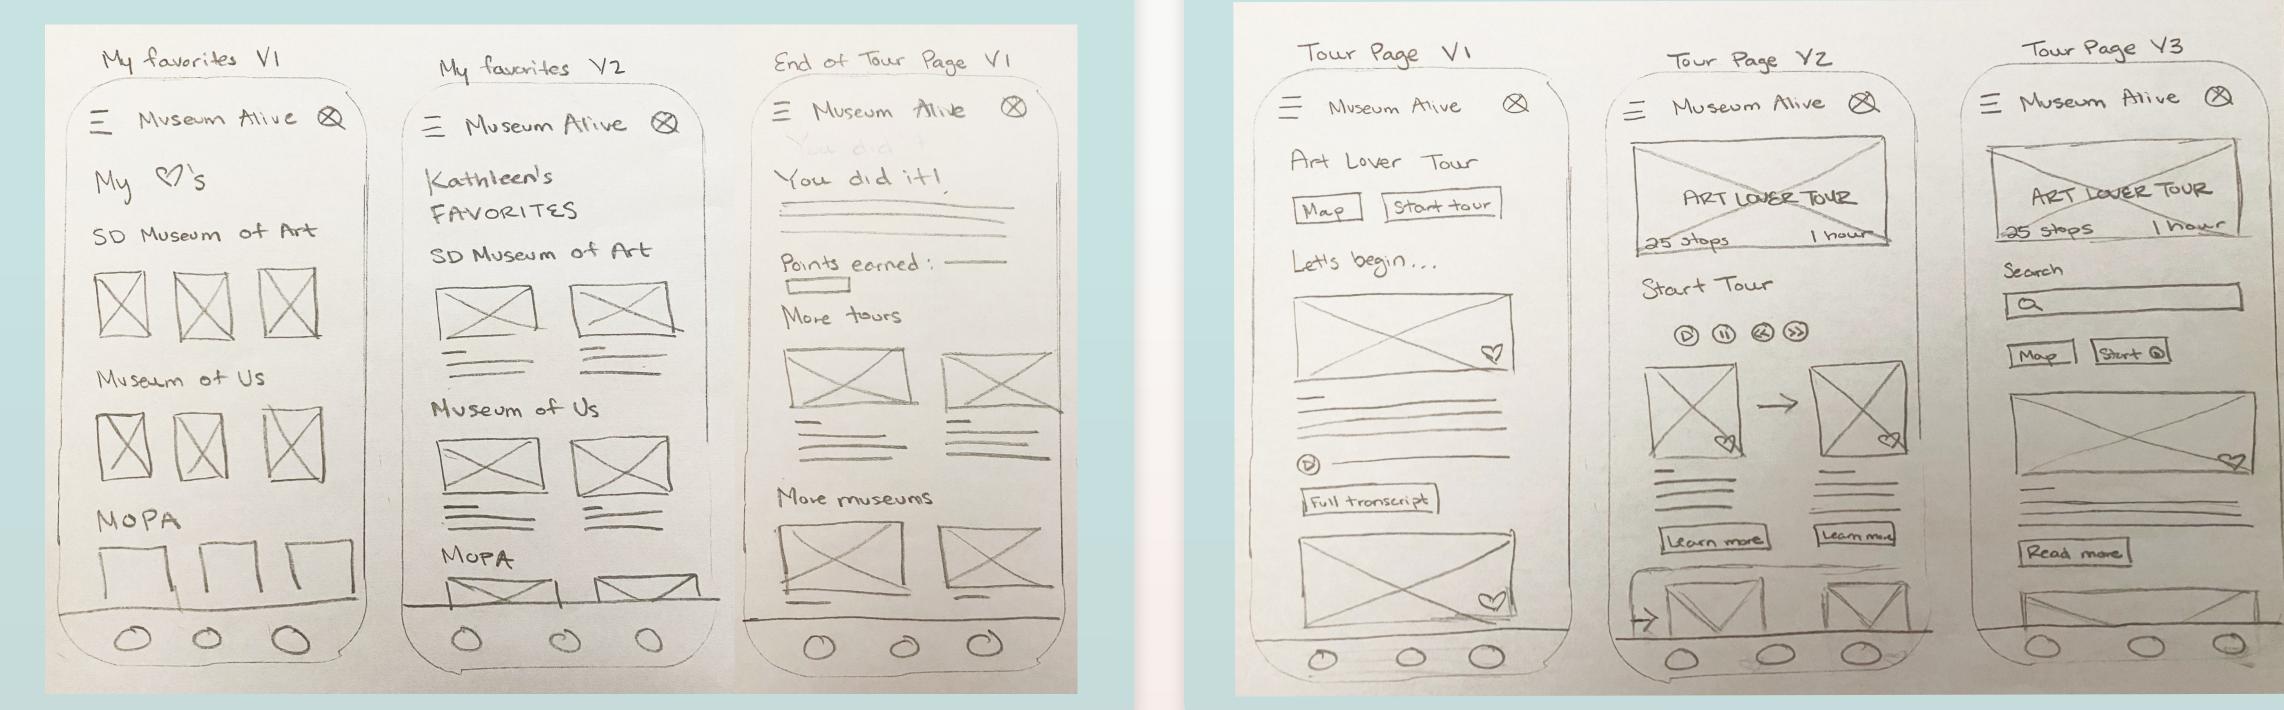

# Early Concepts

| Touritem VI<br>= Museum Alive & | Tour item VZ<br>= Museum Alive &     | Tour item V3<br>= Museum Attive & |
|---------------------------------|--------------------------------------|-----------------------------------|
|                                 | Location                             | 0-000                             |
| Transcript                      | O O O O                              | Transcripts<br>Read more          |
|                                 | Read more                            | - About the Related               |
| Read more<br>Related artworks   | About the Related<br>Artist artworks | Artist artuals<br>DDD<br>000      |

## Lofi Wireframes and Prototype

WELCOME, museum lover

| Museum Alive                                   | Museum Alive                                                                                                                                                          |              |                                                                                              |                                                                                                                                                                                                                                                                                                                                                                                                                                                                                                                                                                                                                                                                                                                                                                                                                                                                                                                                                                                                                                                                                                                                                                                                                                                                                                                                                                                                                                            |
|------------------------------------------------|-----------------------------------------------------------------------------------------------------------------------------------------------------------------------|--------------|----------------------------------------------------------------------------------------------|--------------------------------------------------------------------------------------------------------------------------------------------------------------------------------------------------------------------------------------------------------------------------------------------------------------------------------------------------------------------------------------------------------------------------------------------------------------------------------------------------------------------------------------------------------------------------------------------------------------------------------------------------------------------------------------------------------------------------------------------------------------------------------------------------------------------------------------------------------------------------------------------------------------------------------------------------------------------------------------------------------------------------------------------------------------------------------------------------------------------------------------------------------------------------------------------------------------------------------------------------------------------------------------------------------------------------------------------------------------------------------------------------------------------------------------------|
|                                                |                                                                                                                                                                       |              |                                                                                              | S Museum Alive =                                                                                                                                                                                                                                                                                                                                                                                                                                                                                                                                                                                                                                                                                                                                                                                                                                                                                                                                                                                                                                                                                                                                                                                                                                                                                                                                                                                                                           |
| <section-header><text></text></section-header> | Museum Alive     My Awards     My Awards     My Awards     Hey Jane Doe,     Karby museums     Select a museum     Select a museum     Opular tours     Popular tours | Museum Alive | Museum Alive     Art Lover Tour     Map     Q     J     Start tour     I     I     Read more | Museum Alive     Image: Stress stress     Add a note     Image: Stress stress     Image: Stress stress stress stress     Image: Stress |