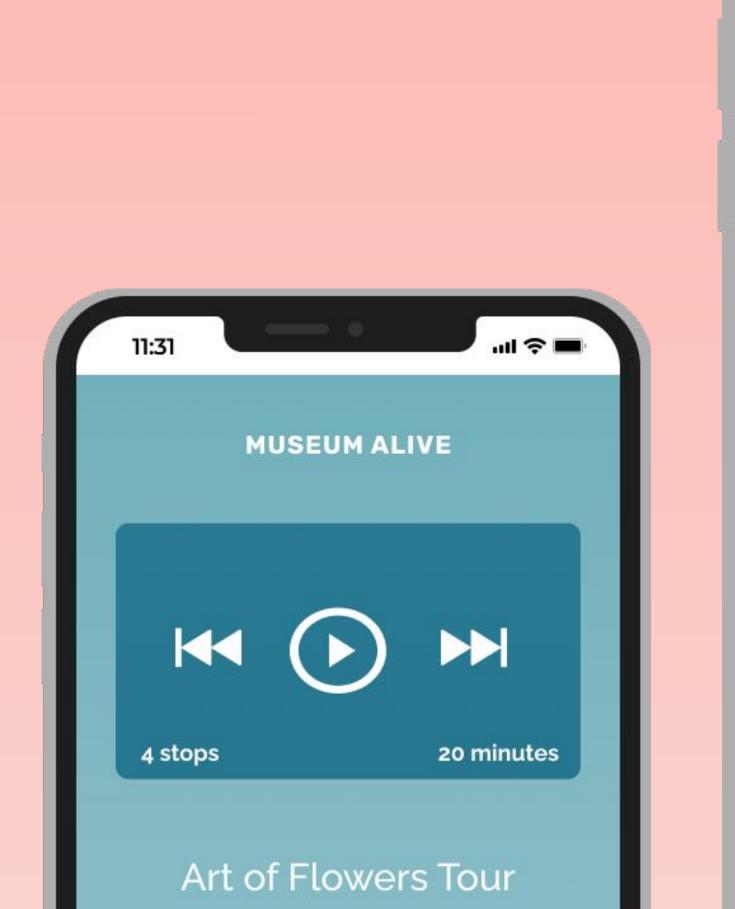

### **Tour Screens**

Popular tours

*Bouquet 1*, 1974 Jane Doe (b. 1933)

Add a note