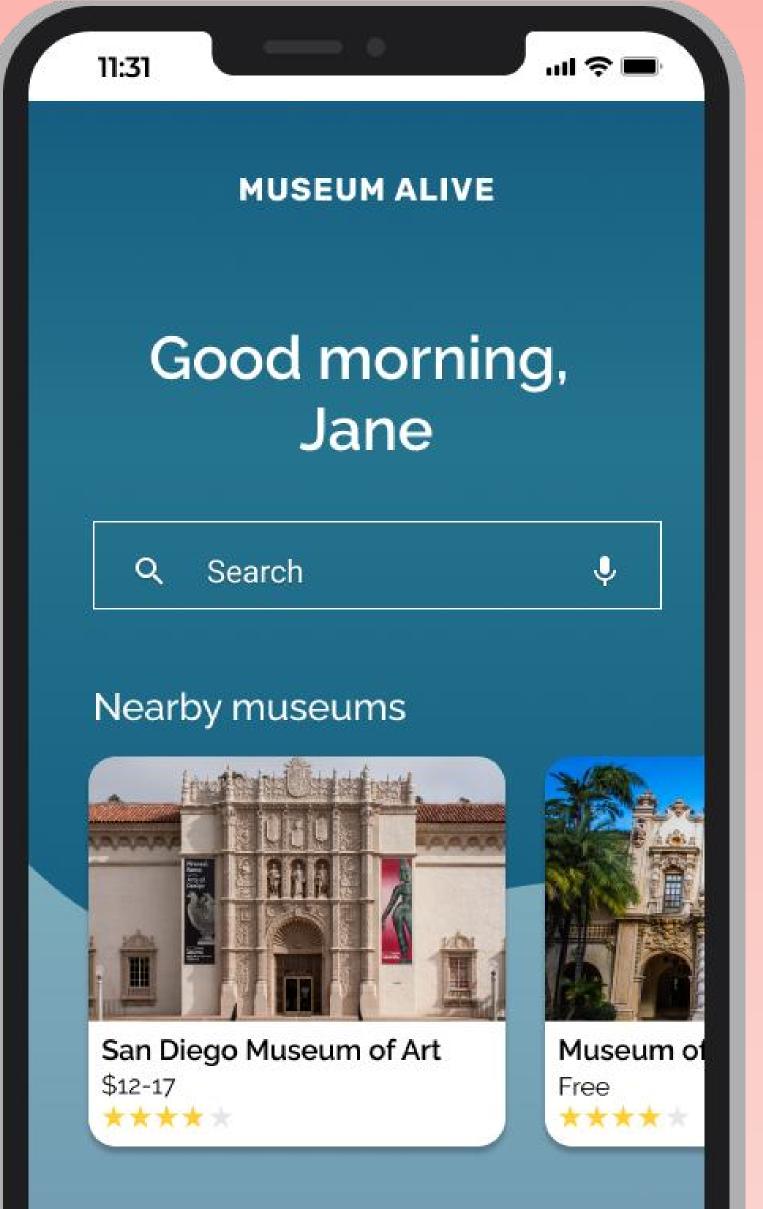

## Lofi Wireframes and Prototype

WELCOME, museum lover

| Museum Alive                                   | Museum Alive                                                                                                                                                          |              |                                                                                              |                                                                                                                                                                                                                                                                                                                                                                                                                                                                                                                                                                                                                                                                                                                                                                                                                                                                                                                                                                                                                                                                                                                                                                                                                                                                                                                                                                                                                                            |
|------------------------------------------------|-----------------------------------------------------------------------------------------------------------------------------------------------------------------------|--------------|----------------------------------------------------------------------------------------------|--------------------------------------------------------------------------------------------------------------------------------------------------------------------------------------------------------------------------------------------------------------------------------------------------------------------------------------------------------------------------------------------------------------------------------------------------------------------------------------------------------------------------------------------------------------------------------------------------------------------------------------------------------------------------------------------------------------------------------------------------------------------------------------------------------------------------------------------------------------------------------------------------------------------------------------------------------------------------------------------------------------------------------------------------------------------------------------------------------------------------------------------------------------------------------------------------------------------------------------------------------------------------------------------------------------------------------------------------------------------------------------------------------------------------------------------|
|                                                |                                                                                                                                                                       |              |                                                                                              | S Museum Alive =                                                                                                                                                                                                                                                                                                                                                                                                                                                                                                                                                                                                                                                                                                                                                                                                                                                                                                                                                                                                                                                                                                                                                                                                                                                                                                                                                                                                                           |
| <section-header><text></text></section-header> | Museum Alive     My Awards     My Awards     My Awards     Hey Jane Doe,     Karby museums     Select a museum     Select a museum     Opular tours     Popular tours | Museum Alive | Museum Alive     Art Lover Tour     Map     Q     J     Start tour     I     I     Read more | Museum Alive     Image: Stress stress     Add a note     Image: Stress stress     Image: Stress stress stress stress     Image: Stress |