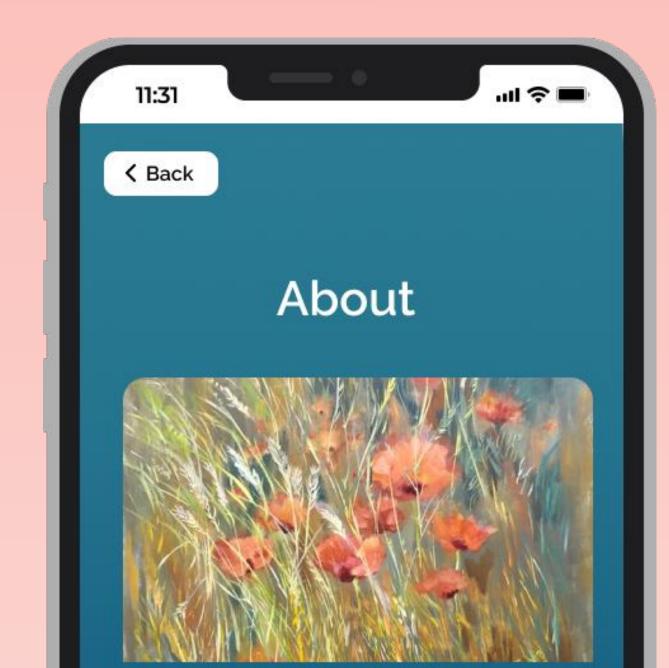

### **Tour Screens**

Popular tours

*Bouquet 1*, 1974 Jane Doe (b. 1933)

Add a note