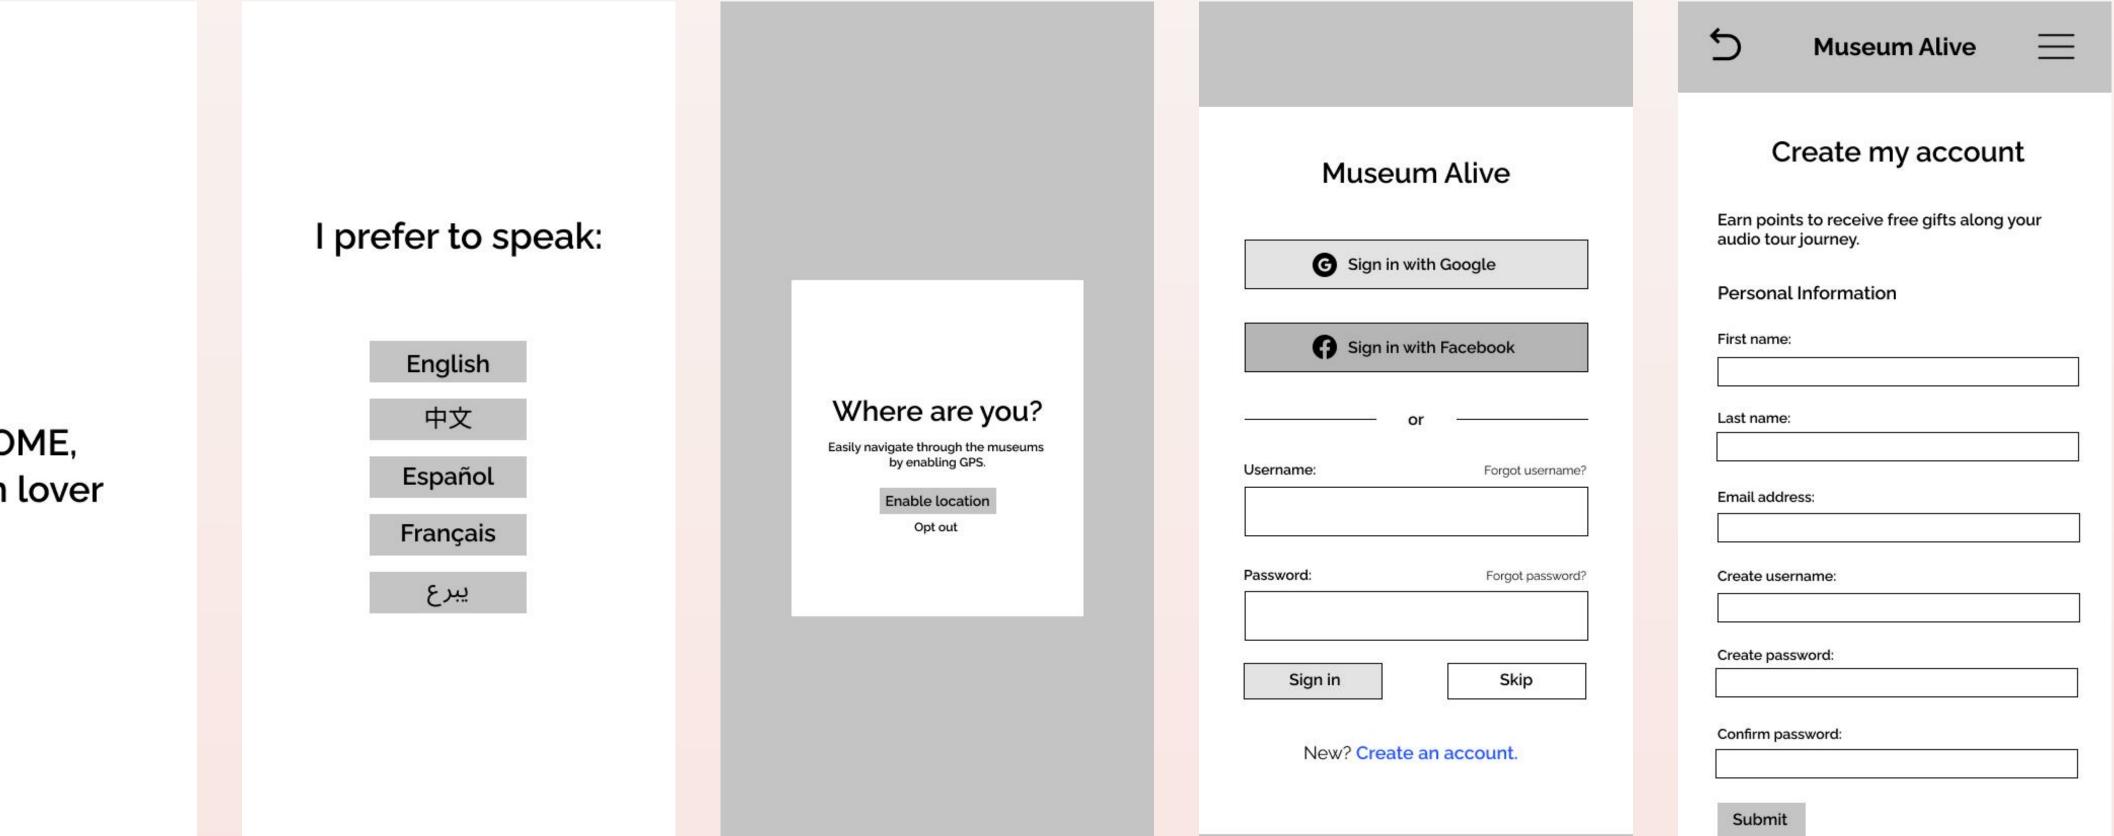

#### Choose a language

#### Where are you?

Easily navigate through the Balboa Park museum audio tours by

# **Hifi Mockups and Prototype**

**Onboarding Screens** 

|      |                                                                     | $\otimes$ |
|------|---------------------------------------------------------------------|-----------|
| С    | reate my accoun                                                     | t         |
|      | Earn points to receive free gifts<br>along your audio tour journey. |           |
| Fire | st name                                                             |           |
| Las  | st name                                                             |           |
| Em   | nail address                                                        |           |
| Cre  | eate username                                                       |           |
| Cre  | eate password                                                       |           |
| Co   | nfirm password                                                      |           |
|      | Submit                                                              |           |

| S         | ign in          |  |
|-----------|-----------------|--|
|           | Skip            |  |
|           | or              |  |
| 🔐 Sign ir | n with Facebook |  |
| G Sign ir | n with Google   |  |
| New? Crea | ite an account. |  |