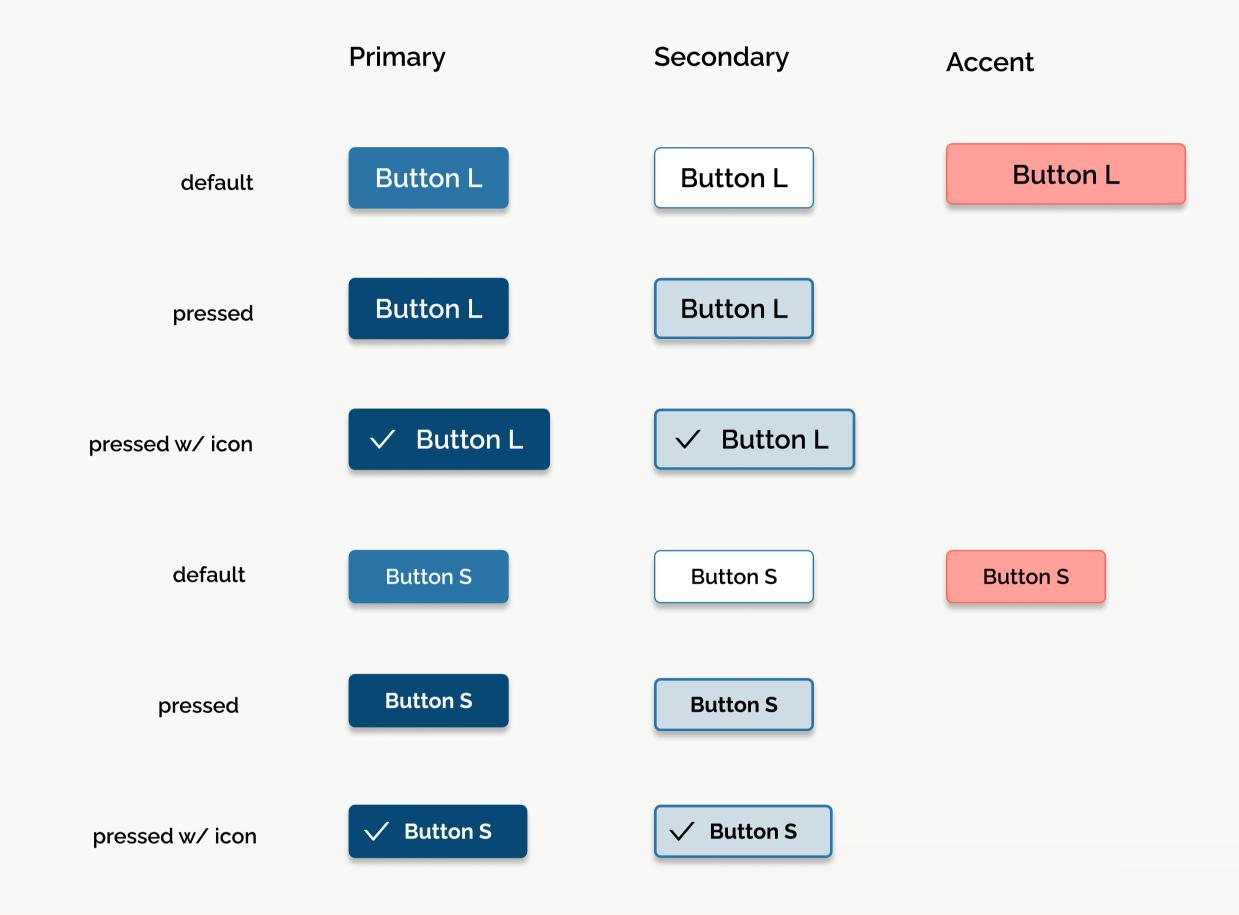

sy for most users, the "create account" text location may have to be more clear/ easier to find.
- The "add a note" feature may have to have to be more visible or moved to a different location so that more users are able to find it.
- Even though most participants were able to easily find the "end tour" button, perhaps there should be multiple ways to the end the tour and/or the button should be easier to find.

### Before usability study

### After usability study



### Before usability study

11

### After usability study



### Colour Palette



### Typefaces

Typeface: Raleway

Title, Bold, 38 px

Heading 1, Medium, 30 px

Heading 2, Medium, 24 px

Heading 3, SemiBold, 18 px

Heading 4, Regular, 16 px

Body text, Light, 16 px

## Key Components



# Style Guide

## **Button Styles**







# Accessibility Considerations



Provided access to users who are vision impaired by adding alt text to images for screen readers.

13

Used icons to help make the navigation easier.



Provided access to users who are hearing impaired by including captions and full transcripts of the tour.

3

# Takeaways and Next Steps



### Takeaways

While designing the Museum Alive app, I learned that the first ideas for the app are only the beginning of the process. Usability studies and peer feedback influenced each iteration of the app's designs.

### Impact

The app makes museum visitors really feel like they are engaged in the audio tour app and are able to continue researching even after their tour(s).



### **Next Steps**

Conduct another round of usability studies to validate whether